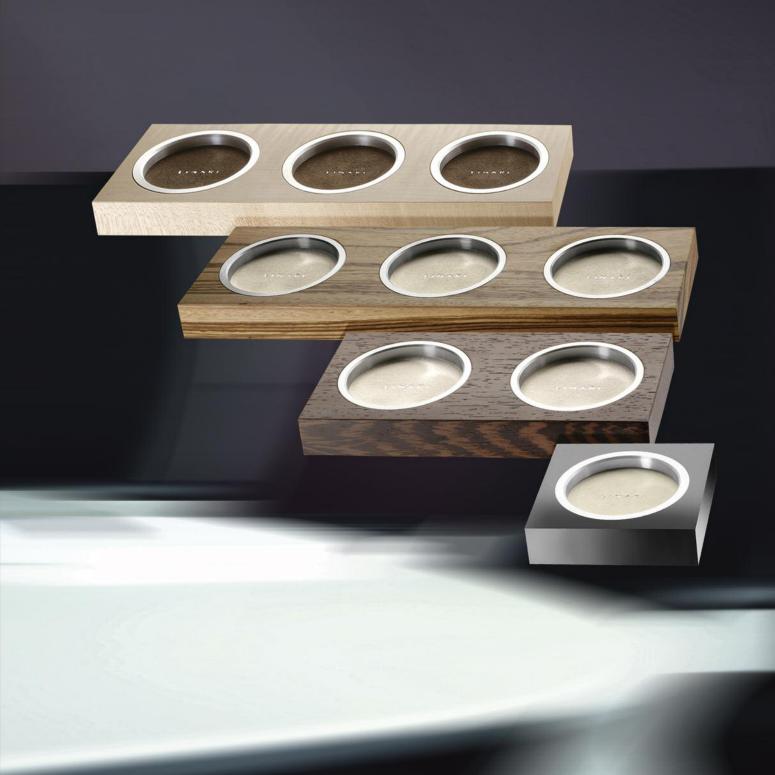

## **SQUARE BASES**

The LINARI square bases can be used with any LINARI scented candle and almost any diffuser to emphasise the minimalist design. They can also be used as a luxurious tray for jewellery etc, or as a coaster for other premium scented candles. Each base is carved from a single piece of carefully selected precious wood or black acrylic of the highest quality, skilfully crafted in the tradition of excellent German workmanship. A beautiful solid aluminium ring compliments the wood and surrounds the luxurious Alcantara inset. Available as single, double and triple square bases in pale maple, mystic-dark wengé, zebranowood with high-contrast grain and high-gloss finished black acrylic.