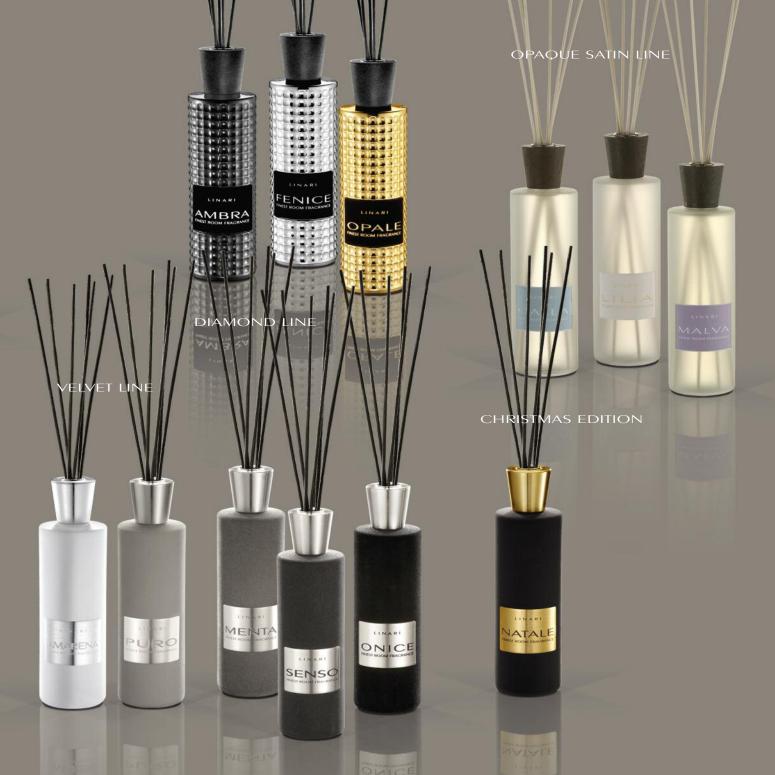

#### DIAMOND LINE

The three new DIAMOND LINE room fragrances from LINARI have been created exclusively by some of the world's top perfumers. The diffuser flacons are the ultimate eye-catchers, extravagantly embellished with a decorative three-dimensional structure that reflects the light in different directions like a polished diamond's facets. The character of AMBRA is captured in a mystic glossy ebony glass, the innocent spirit of FENICE is reflected in a shiny silver glass and the magic aura of OPALE is echoed in a highly attractive gold-coloured finish. The result is a collection of perfectly designed objects as well as a series of elite home fragrances. The exquisite and innovative velvet coated maplewood lids stand in contrast to the glossy and shiny surfaces of the glass bottles, and the luxurious woven black velvet labels have been embossed.

## VELVET LINE

The five LINARI room fragrances from the Velvet Line are coated with the finest velvet under proprietary development. They are characterised by their beauty, the tactile qualities of the velvet and their uniqueness in the home fragrance market. Predominantly used as a home fabric, the velvet symbolises the marriage of home and fragrance in the most pure and sensuous way. The result is a collection of perfectly designed objects as well as a line of elite home fragrances. The exclusively brushed aluminium surface of the caps and lids stand in contrast to the velvety surface of the glass bottles, whilst the luxurious brushed aluminium labels have been embossed and imprinted. All five fragrances are available as 500ml diffusers and 100ml room sprays. In contrast all other LINARI diffusers the Velvet Line comes complete with exclusive black evaporating sticks that emphasise the avant-garde look of the products. Each fragrance has been created especially for LINARI in close cooperation with some of the world's top international perfumers.

#### CHRISTMAS EDITION

NATALE represents Christmas in its finest olfactory elegance. From the first moment this tasteful room fragrance evaporates a distinctively pleasant anticipation begins for the best time of the year — Christmas. This exclusive LINARI Christmas Edition is manufactured once a year and is solely offered in the period between the beginning of September and the end of December. NATALE is characterised by its festive sensuality, the tactile qualities of the fine, darkest brown velvet and its uniqueness in the home fragrance market. The result is an accomplished object as well as a stylish Christmassy home fragrance. NATALE diffusers come complete with exclusive black evaporating sticks that emphasise the avant-garde and festive look of this new product.

## OPAQUE SATIN LINE

The softness of the three fragrances forming the Opaque Satin Line is an absolute reflection of the purity of the satined glass flacons, with their modern yet timeless appeal. The wengé caps of the diffusers, room sprays and candles hint at the depth of the scents and superiority of the products.

#### OPAQUE SATIN LINE

VELVET LINE