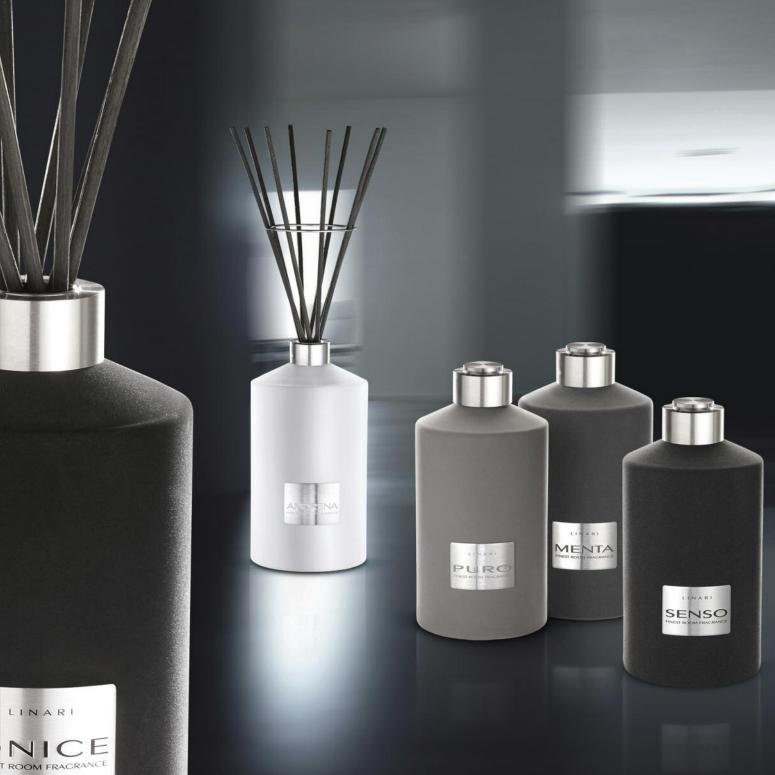

## VELVET LINE

The five LINARI room fragrances from the Velvet Line are coated with the finest velvet under proprietary development. They are characterised by their beauty, the tactile qualities of the velvet and their uniqueness in the home fragrance market. Predominantly used as a home fabric, the velvet symbolises the marriage of home and fragrance in the most pure and sensuous way. The result is a collection of perfectly designed objects as well as a line of elite home fragrances. The exclusively brushed aluminium surface of the caps and lids stand in contrast to the velvety surface of the glass bottles, whilst the luxurious brushed aluminium labels have been embossed and imprinted. All five fragrances are available as 500ml diffusers and 100ml room sprays. In contrast all other LINARI diffusers the Velvet Line comes complete with exclusive black evaporating sticks that emphasise the avant-garde look of the products. Each fragrance has been created especially for LINARI in close cooperation with some of the world's top international perfumers.

composition of ginger and elemi with a citric nuance ONICE Indulgence and Sophistication – An expressive interaction of lavender and fresh bergamot. accompanied by musk and tonka SENSO Radiation and Seduction -Opulent, Mediterranean citrus notes with radiant floral accents and a woody base note MENTA Nativeness and Recreation – A wave of fascinating freshness of aromatic mint, rounded off with white-floral accents and rosewood PURO Intimacy and Inspiration – A sensual and modern creation of finest vanilla, bound by fruity tangerine, fig and patchouli AMARENA Affection and Transiency – Delicate cherry blossoms with aspects of fruity accents, bound by a vernal white-floral bouquet and rounded off by musky-woody elements NATALE Solemnity and Spiciness – A Christmas dream of almonds and oranges, flattered by a spicy-floral heart note and rounded off with finest vanilla and cinnamon AMBRA Devotion and Intimacy - Seductive oriental composition with distinctive amber note, gently surrounded by a glamorous floral heart note, flattered by an elegant woody dry-down FENICE Innocence and Sobriety - A distinctive creation with a ravishingly fruity top note of bergamot, grapefruit and galbanum, surrounded by a delightful floral bouquet and based on a sensuous accord of musk, tonka and woody accords OPALE Depth and Intoxication – Opulent fruity bouquet of fresh lime, tangerine, lemon and cassis, accompanied by green tea leaves and aromatic plum, the base note surprises with guaiac and musky and woody accords