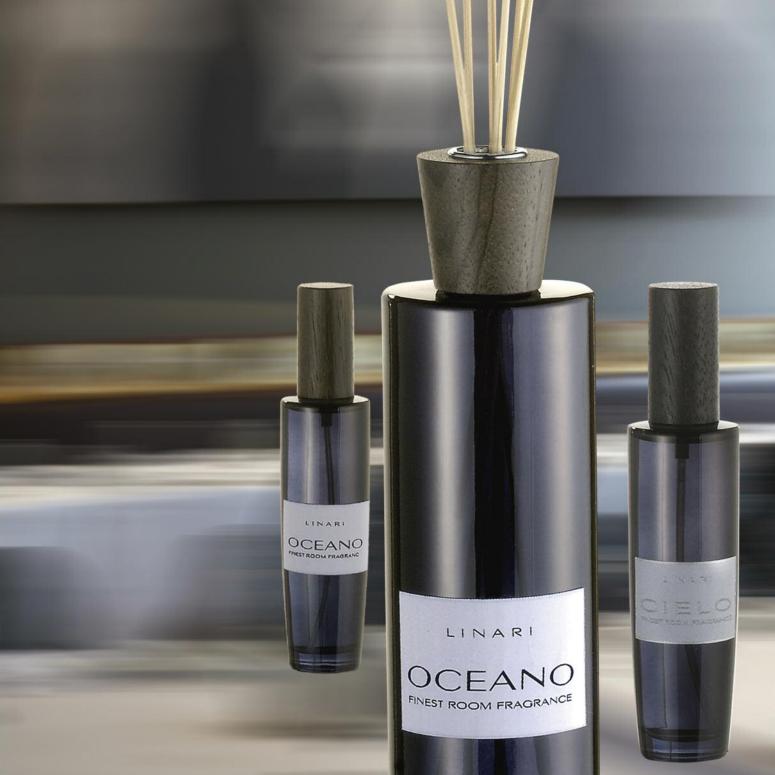

## CHROME SHADOW LINE

Technically innovative, the Chrome Shadow Line offers diffusers and room sprays in graduated mirrored glass with dual coloured, multiplex birch caps. The complimentary yet contradicting two fragrances in this line are as complex and pioneering as their precious flacons. The soft laminated 3-dimensional labels and richly satined boxes of each line echo the high quality of the collection, synonymous with the LINARI brand.

## **BLACK AMETHYST LINE**

The dark mystic glass of the Black Amethyst diffusers and room sprays offers two contrasting fragrances of the highest quality. The precious zebranowood caps have been richly stained to mirror the warmth of the woody base notes and echo the mood of the line.