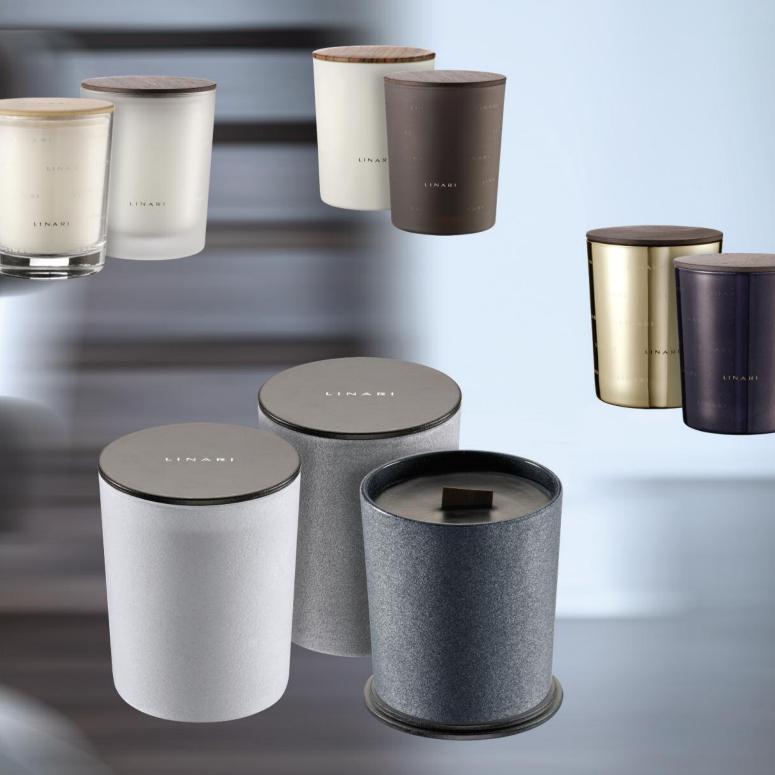

LINARI

The delicately scented candles from LINARI are hand poured in France by one of the most famous candle producers. High quality wax has been created to allow an almost immediate fragrance diffusion as soon as the wax is warmed up. The French glass containers have been selected to coordinate with the individual fragrance families and provide seven different looks to compliment any style of interior. The beautiful wooden lids can be used to cover the candle when not in use, helping to keep the surface clean and free of debris, and becomes a stylish coaster when the candle is burning. A unique product innovation is used for all scented candles of the Velvet Line by combining innovative wood wicks with the calming sound of crackling fire and the new patented MaxEssence® scenting system. It is a specially designed liquid fragrance of high performance. It achieves a high efficient cold fragrance throw as well as a surprisingly intensive hot throw.