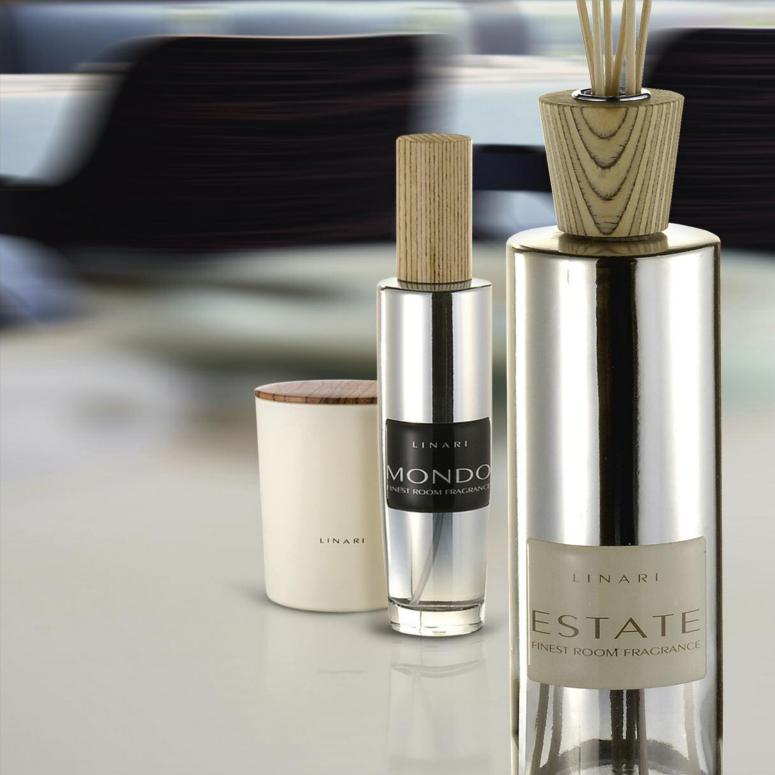

## TRANSLUCENT LINE

The Original LINARI Line and inspiration for all that followed. The Translucent Line consists of three fragrances available as diffusers, room sprays and candles. The simple, clear glass flacons with their pure maplewood caps, hides the complexity of the three, fascinating fragrances.