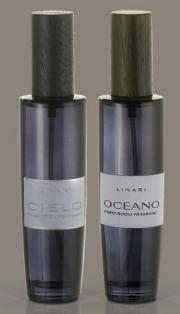

## CHROME SHADOW LINE

Technically innovative, the Chrome Shadow Line offers diffusers and room sprays in graduated mirrored glass with dual coloured, multiplex birch caps. The complimentary yet contradicting two fragrances in this line are as complex and pioneering as their precious flacons. The soft laminated 3-dimensional labels and richly satined boxes of each line echo the high quality of the collection, synonymous with the LINARI brand.

#### TRANSLUCENT LINE

CHROME SHADOW LINE

BLACK AMETHYST LINE

MARK BUXTON LINE