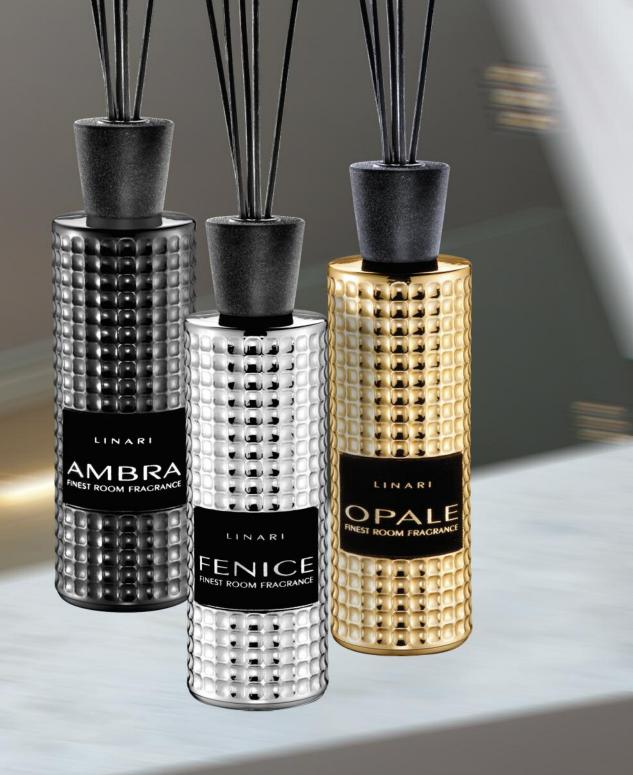

#### DIAMOND LINE

The three new DIAMOND LINE room fragrances from LINARI have been created exclusively by some of the world's top perfumers. The diffuser flacons are the ultimate eye-catchers, extravagantly embellished with a decorative three-dimensional structure that reflects the light in different directions like a polished diamond's facets. The character of AMBRA is captured in a mystic glossy ebony glass, the innocent spirit of FENICE is reflected in a shiny silver glass and the magic aura of OPALE is echoed in a highly attractive gold-coloured finish. The result is a collection of perfectly designed objects as well as a series of elite home fragrances. The exquisite and innovative velvet coated maplewood lids stand in contrast to the glossy and shiny surfaces of the glass bottles, and the luxurious woven black velvet labels have been embossed.