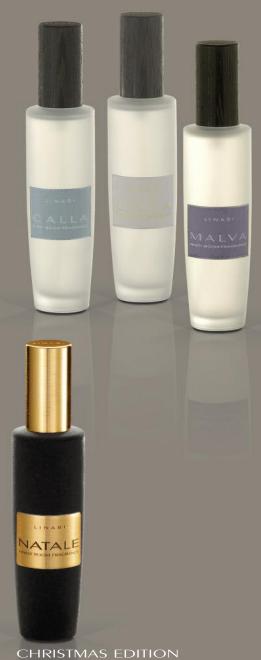

## OPAQUE SATIN LINE

The softness of the three fragrances forming the Opaque Satin Line is an absolute reflection of the purity of the satined glass flacons, with their modern yet timeless appeal. The wengé caps of the diffusers, room sprays and candles hint at the depth of the scents and superiority of the products.

#### CHRISTMAS EDITION

NATALE represents Christmas in its finest olfactory elegance. From the first moment this tasteful room fragrance evaporates a distinctively pleasant anticipation begins for the best time of the year — Christmas. This exclusive LINARI Christmas Edition is manufactured once a year and is solely offered in the period between the beginning of September and the end of December. NATALE is characterised by its festive sensuality, the tactile qualities of the fine, darkest brown velvet and its uniqueness in the home fragrance market. The result is an accomplished object as well as a stylish Christmassy home fragrance. NATALE diffusers come complete with exclusive black evaporating sticks that emphasise the avant-garde and festive look of this new product.

#### OPAQUE SATIN LINE

VELVET LINE