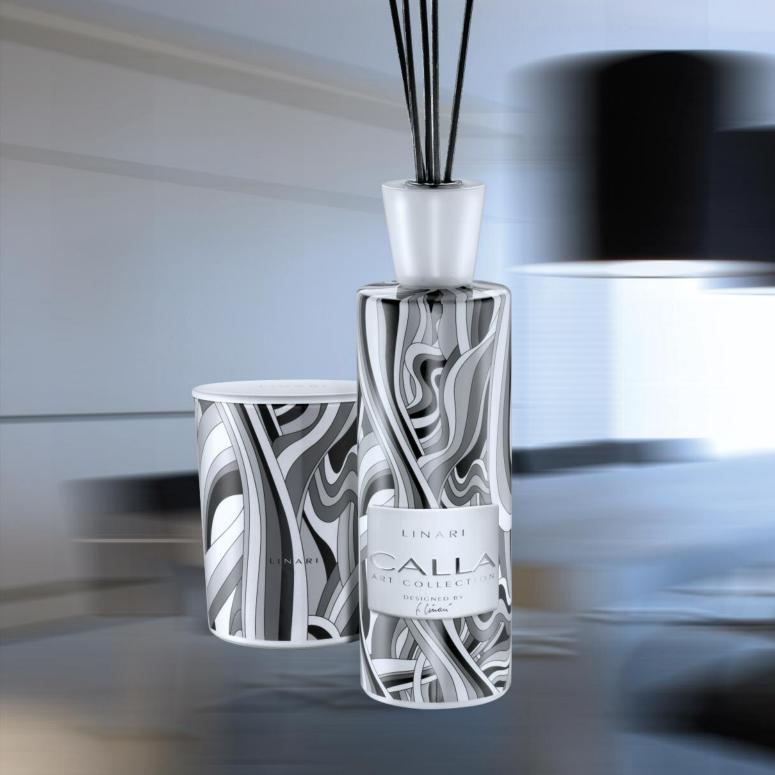

### ART COLLECTION

LINARI-CALLA is one of LINARI's most popular fragrances for many years. In respect of this success LINARI dedicates the first sophisticated ART COLLECTION for this favourite scent creation. The hand-decorated bottle comes with contemporary design pattern, white varnished wooden lids, wooden caps and aluminium labels, black evaporating sticks. The spectacular pattern is inspired by the cooperation with the Italian artist Fabio Maria Linari. Born in La Spezia in 1959 as son of the painter Giacomo Linari, he graduated at the Artistic High School in Carrara and later at the Academy of Fine Arts. Inspired by the Renaissance painters Moretto and Romanino he created a group of works that he displayed in the Diocesan Museum in Sarzana, the Morcelli-Repossi Foundation and others. In 2007 he created the cycle Empire that represents a suggestive view of the skyline in New York after September 11th. Mr. Linari has won the prestigious Premio Morlotti Award twice as well as the prize at the Biennial Exhibition Galep in Chiavari.