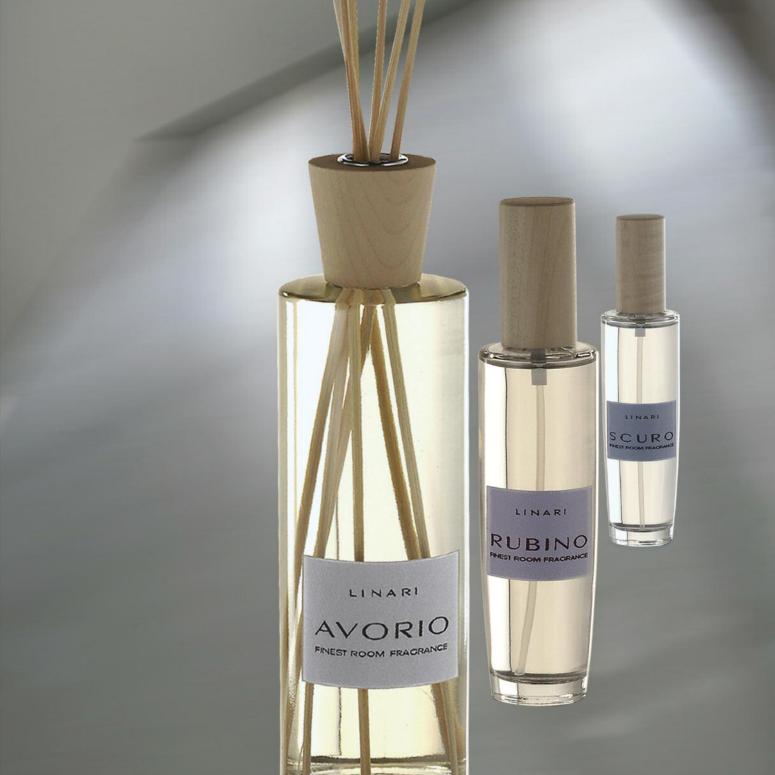

## TRANSLUCENT LINE

The Original LINARI Line and inspiration for all that followed. The Translucent Line consists of three fragrances available as diffusers, room sprays and candles. The simple, clear glass flacons with their pure maplewood caps, hides the complexity of the three, fascinating fragrances.

AVORIO Clarity and Harmony – The finest, purist fragrance experience with a delicate Mediterranean floral note RUBINO Purity and Freshness - A soft fruity floral bouquet with modern Italian finesse SCURO Sensuality and Elegance – Silky accents of wood and fruit with a seductive charisma CALLA Transparency and Energy -Radiant liveliness created through black tea leaves with a fruity nuance LILIA Ease and Passion – Infatuating sensuality of sparkling fresh bergamot with an aromatic herbal accent MALVA Emotion and Warmth - A sophisticated yet fruity scent with the enthralling fragrance of green figs LECNO Charisma and Agility – A sensual, delicate marriage of cedar- and sandalwoods with a soft, fresh accent SFERA Vastness and Perfection – Sparklingly fresh citrus notes with the aromatic warmth of rosewood and amber CIELO Beauty and Fascination – Irresistible chords of rose- and cedarwood with the accent of balm musk notes OCEANO Desire and Eternity – The freshness of grapefruit and lime harmonised with the gentle fragrance of the ocean ESTATE Balance and Dedication – The invigorating freshness of ripe lemons with a juicy green nuance MONDO Serenity and Infatuation - Intoxicating combination of cedar- and sandalwoods with notes of the finest of leathers LUCE Brilliance and Liveliness – Soft green notes of bergamot and jasmine unite with accents of musk and cedarwood SOCNO Softness and Temptation - A balsamic