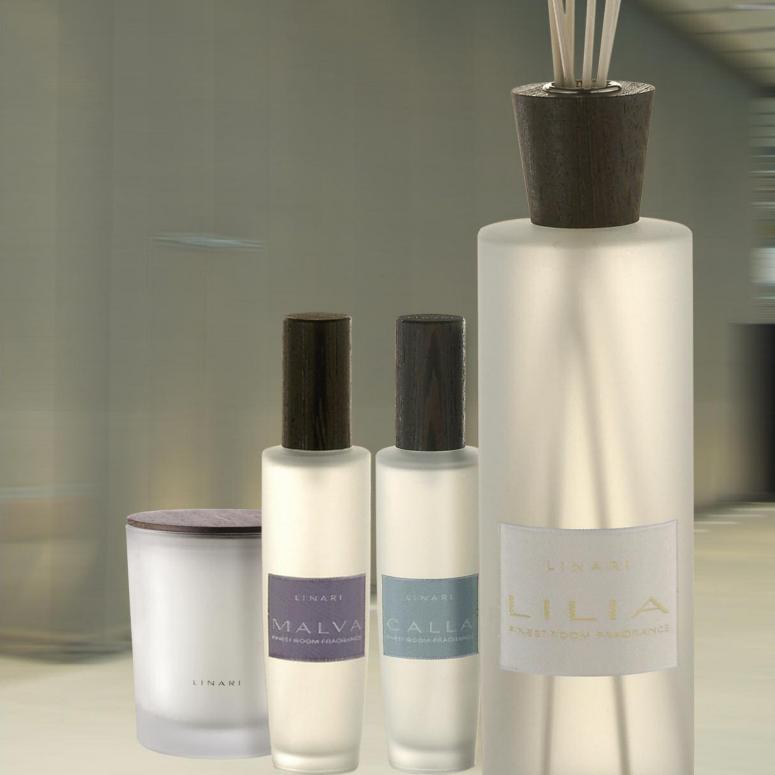

AVORIO Clarity and Harmony – The finest, purist fragrance experience with a delicate Mediterranean floral note RUBINO Purity and Freshness - A soft fruity floral bouquet with modern Italian finesse SCURO Sensuality and Elegance – Silky accents of wood and fruit with a seductive charisma CALLA Transparency and Energy -Radiant liveliness created through black tea leaves with a fruity nuance LILIA Ease and Passion – Infatuating sensuality of sparkling fresh bergamot with an aromatic herbal accent MALVA Emotion and Warmth - A sophisticated yet fruity scent with the enthralling fragrance of green figs LECNO Charisma and Agility – A sensual, delicate marriage of cedar- and sandalwoods with a soft, fresh accent SFERA Vastness and Perfection – Sparklingly fresh citrus notes with the aromatic warmth of rosewood and amber CIELO Beauty and Fascination – Irresistible chords of rose- and cedarwood with the accent of balm musk notes OCEANO Desire and Eternity – The freshness of grapefruit and lime harmonised with the gentle fragrance of the ocean ESTATE Balance and Dedication – The invigorating freshness of ripe lemons with a juicy green nuance MONDO Serenity and Infatuation - Intoxicating combination of cedar- and sandalwoods with notes of the finest of leathers LUCE Brilliance and Liveliness – Soft green notes of bergamot and jasmine unite with accents of musk and cedarwood SOCNO Softness and Temptation - A balsamic

composition of ginger and elemi with a citric nuance ONICE Indulgence and Sophistication – An expressive interaction of lavender and fresh bergamot. accompanied by musk and tonka SENSO Radiation and Seduction -Opulent, Mediterranean citrus notes with radiant floral accents and a woody base note MENTA Nativeness and Recreation – A wave of fascinating freshness of aromatic mint, rounded off with white-floral accents and rosewood PURO Intimacy and Inspiration – A sensual and modern creation of finest vanilla, bound by fruity tangerine, fig and patchouli AMARENA Affection and Transiency – Delicate cherry blossoms with aspects of fruity accents, bound by a vernal white-floral bouquet and rounded off by musky-woody elements NATALE Solemnity and Spiciness – A Christmas dream of almonds and oranges, flattered by a spicy-floral heart note and rounded off with finest vanilla and cinnamon AMBRA Devotion and Intimacy - Seductive oriental composition with distinctive amber note, gently surrounded by a glamorous floral heart note, flattered by an elegant woody dry-down FENICE Innocence and Sobriety - A distinctive creation with a ravishingly fruity top note of bergamot, grapefruit and galbanum, surrounded by a delightful floral bouquet and based on a sensuous accord of musk, tonka and woody accords OPALE Depth and Intoxication – Opulent fruity bouquet of fresh lime, tangerine, lemon and cassis, accompanied by green tea leaves and aromatic plum, the base note surprises with guaiac and musky and woody accords

LINARI

The delicately scented candles from LINARI are hand poured in France by one of the most famous candle producers. High quality wax has been created to allow an almost immediate fragrance diffusion as soon as the wax is warmed up. The French glass containers have been selected to coordinate with the individual fragrance families and provide seven different looks to compliment any style of interior. The beautiful wooden lids can be used to cover the candle when not in use, helping to keep the surface clean and free of debris, and becomes a stylish coaster when the candle is burning. A unique product innovation is used for all scented candles of the Velvet Line by combining innovative wood wicks with the calming sound of crackling fire and the new patented MaxEssence® scenting system. It is a specially designed liquid fragrance of high performance. It achieves a high efficient cold fragrance throw as well as a surprisingly intensive hot throw.