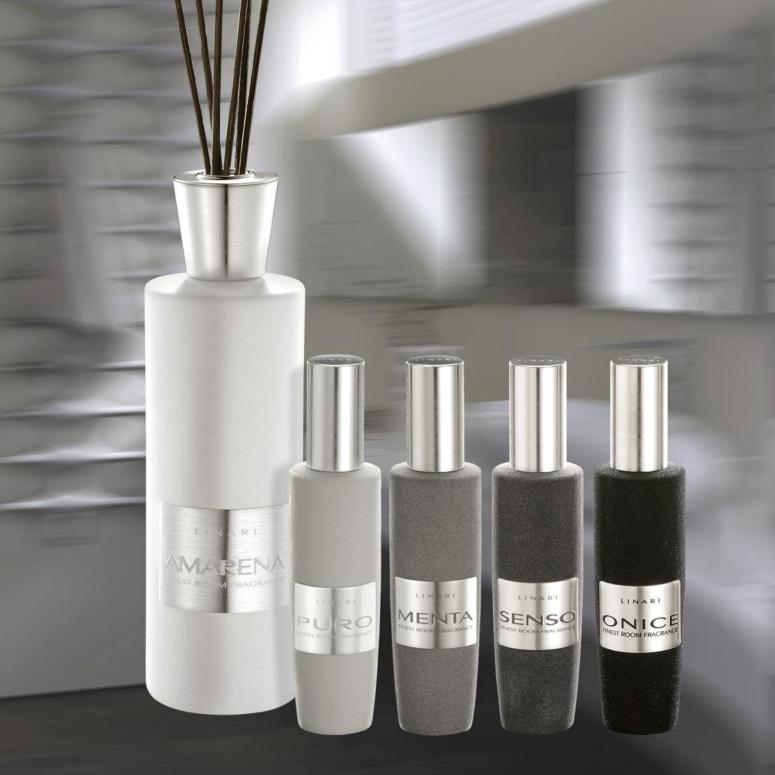

## VELVET LINE

The five LINARI room fragrances from the Velvet Line are coated with the finest velvet under proprietary development. They are characterised by their beauty, the tactile qualities of the velvet and their uniqueness in the home fragrance market. Predominantly used as a home fabric, the velvet symbolises the marriage of home and fragrance in the most pure and sensuous way. The result is a collection of perfectly designed objects as well as a line of elite home fragrances. The exclusively brushed aluminium surface of the caps and lids stand in contrast to the velvety surface of the glass bottles, whilst the luxurious brushed aluminium labels have been embossed and imprinted. All five fragrances are available as 500ml diffusers and 100ml room sprays. In contrast all other LINARI diffusers the Velvet Line comes complete with exclusive black evaporating sticks that emphasise the avant-garde look of the products. Each fragrance has been created especially for LINARI in close cooperation with some of the world's top international perfumers.

#### OPAQUE SATIN LINE

VELVET LINE