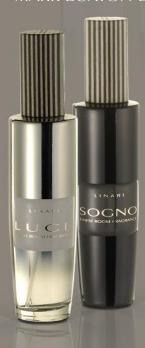

## MARK BUXTON LINE

These two scent compositions have been created exclusively for LINARI by world-renowned perfumer Mark Buxton. The diffuser bottles are embellished with decorative glass rings from top to bottom. The character of LUCE is reflected in graduated gold-coloured glass, whilst the warmth of SOGNO is captured in a deep chocolate-brown glass finished with a metallic gloss. The bottles carry beautiful alternating light and dark wood multiplex lids.