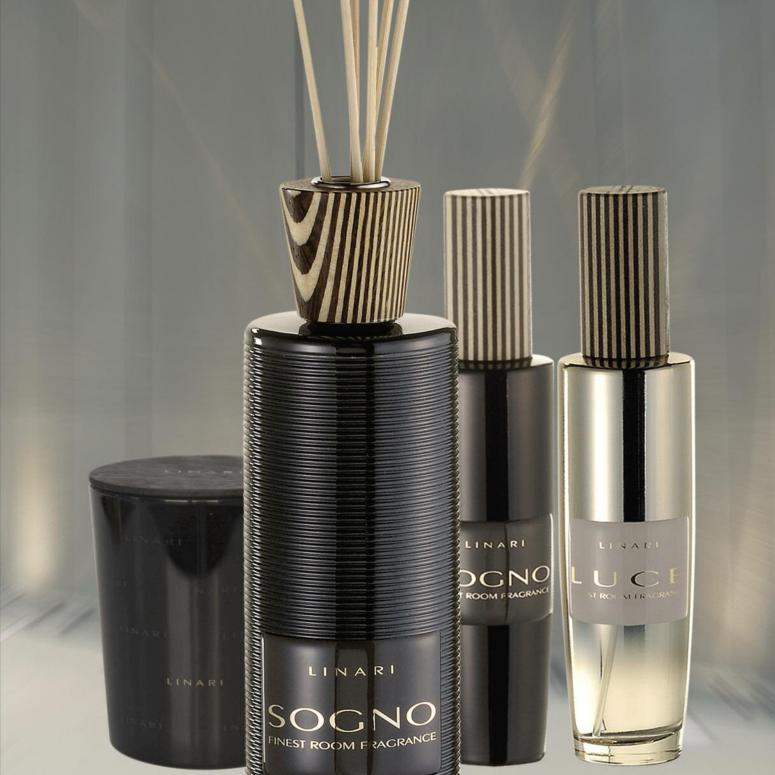

## MARK BUXTON LINE

These two scent compositions have been created exclusively for LINARI by world-renowned perfumer Mark Buxton. The diffuser bottles are embellished with decorative glass rings from top to bottom. The character of LUCE is reflected in graduated gold-coloured glass, whilst the warmth of SOGNO is captured in a deep chocolate-brown glass finished with a metallic gloss. The bottles carry beautiful alternating light and dark wood multiplex lids.