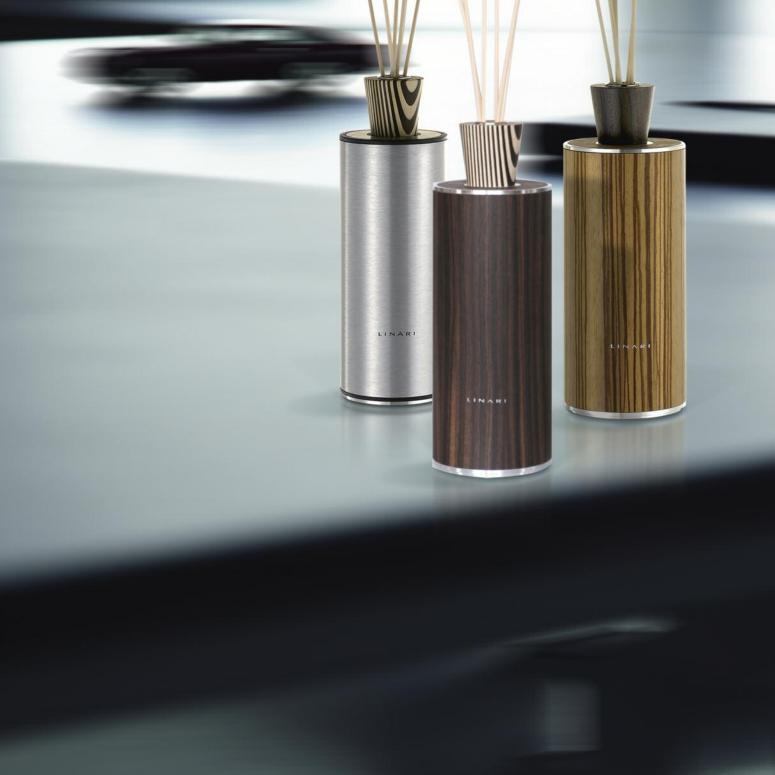

#### **DIFFUSER COVERS**

The LINARI cylindrical diffuser covers are characterised by their timeless, yet modern, avant-garde elegance and innovative design. They can be used with almost any LINARI diffuser to emphasise the minimalist qualities. The covers consist of either aluminium tubes, with a highly decorative brushed surface, or of wooden tubes that are covered with precious, zebrano or black ebony real wood veneers. Available in aluminium with wengé lid, zebranowood veneer with aluminium trim lid and precious black ebony veneer with aluminium trim lid. The base plates on all the covers are held in place with an innovative magnetic closure.