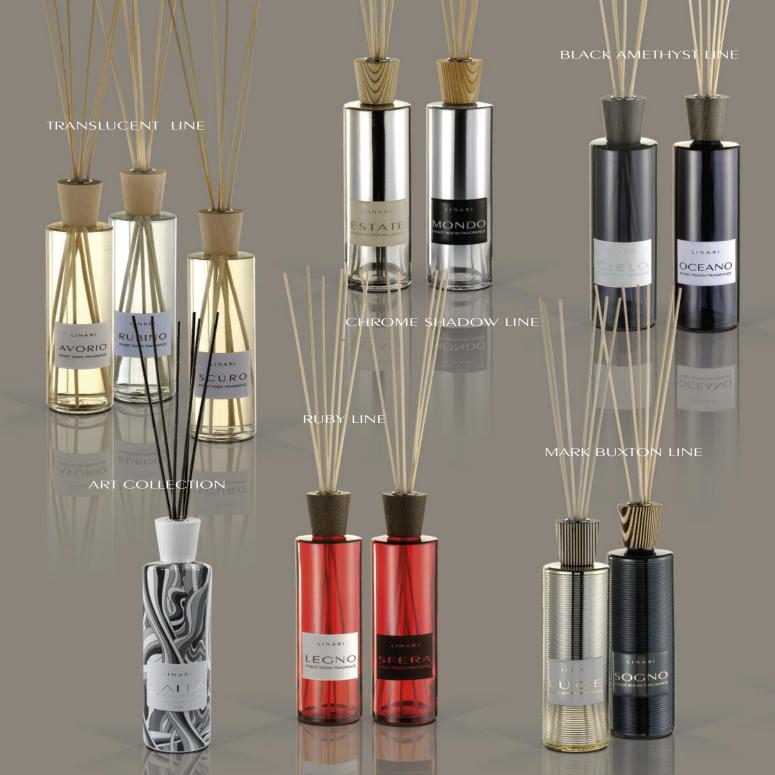

## VELVET LINE

The five LINARI room fragrances from the Velvet Line are coated with the finest velvet under proprietary development. They are characterised by their beauty, the tactile qualities of the velvet and their uniqueness in the home fragrance market. Predominantly used as a home fabric, the velvet symbolises the marriage of home and fragrance in the most pure and sensuous way. The result is a collection of perfectly designed objects as well as a line of elite home fragrances. The exclusively brushed aluminium surface of the caps and lids stand in contrast to the velvety surface of the glass bottles, whilst the luxurious brushed aluminium labels have been embossed and imprinted. All five fragrances are available as 500ml diffusers and 100ml room sprays. In contrast all other LINARI diffusers the Velvet Line comes complete with exclusive black evaporating sticks that emphasise the avant-garde look of the products. Each fragrance has been created especially for LINARI in close cooperation with some of the world's top international perfumers.

## MARK BUXTON LINE

These two scent compositions have been created exclusively for LINARI by world-renowned perfumer Mark Buxton. The diffuser bottles are embellished with decorative glass rings from top to bottom. The character of LUCE is reflected in graduated gold-coloured glass, whilst the warmth of SOGNO is captured in a deep chocolate-brown glass finished with a metallic gloss. The bottles carry beautiful alternating light and dark wood multiplex lids.

## CHROME SHADOW LINE

Technically innovative, the Chrome Shadow Line offers diffusers and room sprays in graduated mirrored glass with dual coloured, multiplex birch caps. The complimentary yet contradicting two fragrances in this line are as complex and pioneering as their precious flacons. The soft laminated 3-dimensional labels and richly satined boxes of each line echo the high quality of the collection, synonymous with the LINARI brand.

## **BLACK AMETHYST LINE**

The dark mystic glass of the Black Amethyst diffusers and room sprays offers two contrasting fragrances of the highest quality. The precious zebranowood caps have been richly stained to mirror the warmth of the woody base notes and echo the mood of the line.

The Ruby Line offers two distinct fragrances, housed in sparkling ruby coloured glass flacons. Available as diffusers and room sprays the Ruby Line is perfectly married with beautiful African wengé caps, that reflects the warmth of the fragrances and beauty of the design.

## TRANSLUCENT LINE

The Original LINARI Line and inspiration for all that followed. The Translucent Line consists of three fragrances available as diffusers, room sprays and candles. The simple, clear glass flacons with their pure maplewood caps, hides the complexity of the three, fascinating fragrances.

#### TRANSLUCENT LINE

CHROME SHADOW LINE

BLACK AMETHYST LINE

MARK BUXTON LINE