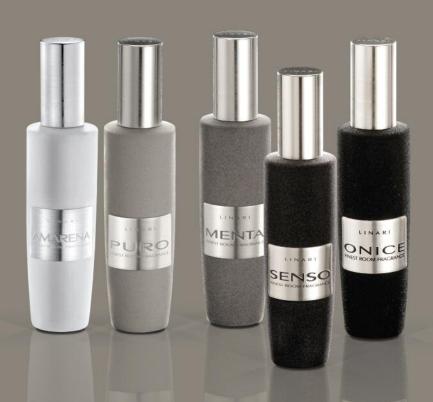

## VELVET LINE

The five LINARI room fragrances from the Velvet Line are coated with the finest velvet under proprietary development. They are characterised by their beauty, the tactile qualities of the velvet and their uniqueness in the home fragrance market. Predominantly used as a home fabric, the velvet symbolises the marriage of home and fragrance in the most pure and sensuous way. The result is a collection of perfectly designed objects as well as a line of elite home fragrances. The exclusively brushed aluminium surface of the caps and lids stand in contrast to the velvety surface of the glass bottles, whilst the luxurious brushed aluminium labels have been embossed and imprinted. All five fragrances are available as 500ml diffusers and 100ml room sprays. In contrast all other LINARI diffusers the Velvet Line comes complete with exclusive black evaporating sticks that emphasise the avant-garde look of the products. Each fragrance has been created especially for LINARI in close cooperation with some of the world's top international perfumers.