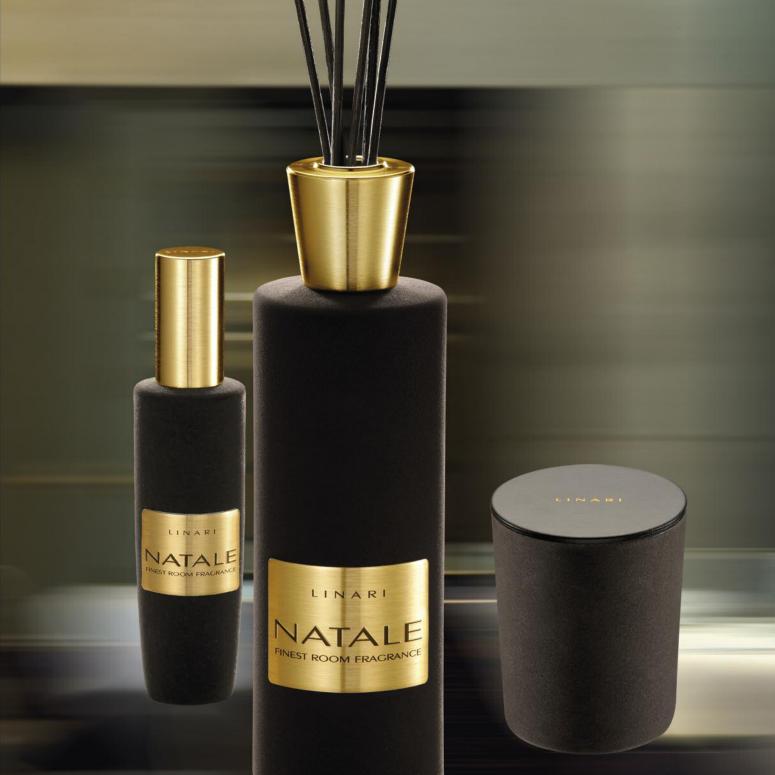

#### CHRISTMAS EDITION

NATALE represents Christmas in its finest olfactory elegance. From the first moment this tasteful room fragrance evaporates a distinctively pleasant anticipation begins for the best time of the year — Christmas. This exclusive LINARI Christmas Edition is manufactured once a year and is solely offered in the period between the beginning of September and the end of December. NATALE is characterised by its festive sensuality, the tactile qualities of the fine, darkest brown velvet and its uniqueness in the home fragrance market. The result is an accomplished object as well as a stylish Christmassy home fragrance. NATALE diffusers come complete with exclusive black evaporating sticks that emphasise the avant-garde and festive look of this new product.