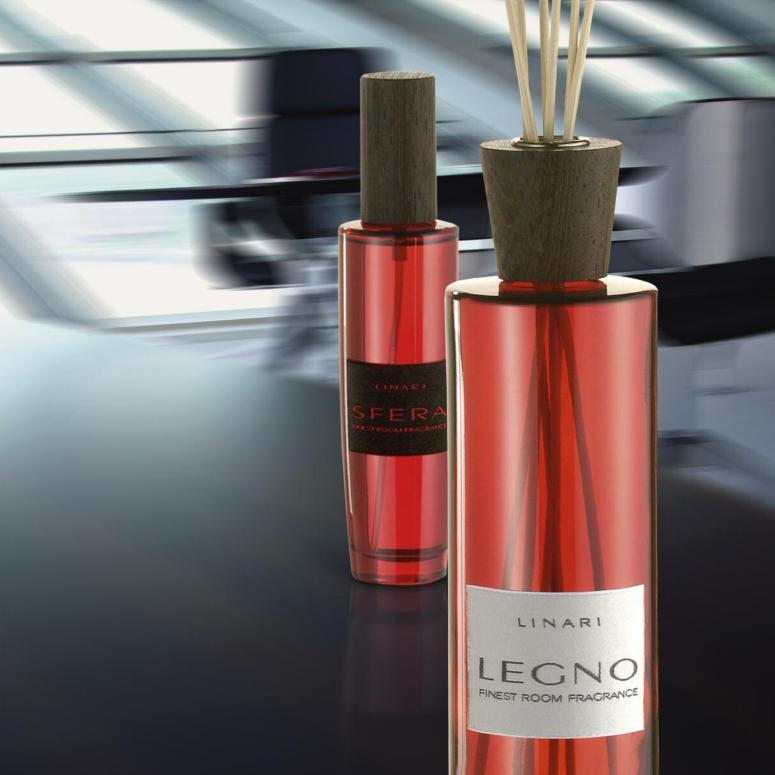

AVORIO Clarity and Harmony – The finest, purist fragrance experience with a delicate Mediterranean floral note RUBINO Purity and Freshness - A soft fruity floral bouquet with modern Italian finesse SCURO Sensuality and Elegance – Silky accents of wood and fruit with a seductive charisma CALLA Transparency and Energy -Radiant liveliness created through black tea leaves with a fruity nuance LILIA Ease and Passion – Infatuating sensuality of sparkling fresh bergamot with an aromatic herbal accent MALVA Emotion and Warmth - A sophisticated yet fruity scent with the enthralling fragrance of green figs LECNO Charisma and Agility – A sensual, delicate marriage of cedar- and sandalwoods with a soft, fresh accent SFERA Vastness and Perfection – Sparklingly fresh citrus notes with the aromatic warmth of rosewood and amber CIELO Beauty and Fascination – Irresistible chords of rose- and cedarwood with the accent of balm musk notes OCEANO Desire and Eternity – The freshness of grapefruit and lime harmonised with the gentle fragrance of the ocean ESTATE Balance and Dedication – The invigorating freshness of ripe lemons with a juicy green nuance MONDO Serenity and Infatuation - Intoxicating combination of cedar- and sandalwoods with notes of the finest of leathers LUCE Brilliance and Liveliness – Soft green notes of bergamot and jasmine unite with accents of musk and cedarwood SOCNO Softness and Temptation - A balsamic

composition of ginger and elemi with a citric nuance ONICE Indulgence and Sophistication – An expressive interaction of lavender and fresh bergamot. accompanied by musk and tonka SENSO Radiation and Seduction -Opulent, Mediterranean citrus notes with radiant floral accents and a woody base note MENTA Nativeness and Recreation – A wave of fascinating freshness of aromatic mint, rounded off with white-floral accents and rosewood PURO Intimacy and Inspiration – A sensual and modern creation of finest vanilla, bound by fruity tangerine, fig and patchouli AMARENA Affection and Transiency – Delicate cherry blossoms with aspects of fruity accents, bound by a vernal white-floral bouquet and rounded off by musky-woody elements NATALE Solemnity and Spiciness – A Christmas dream of almonds and oranges, flattered by a spicy-floral heart note and rounded off with finest vanilla and cinnamon AMBRA Devotion and Intimacy - Seductive oriental composition with distinctive amber note, gently surrounded by a glamorous floral heart note, flattered by an elegant woody dry-down FENICE Innocence and Sobriety - A distinctive creation with a ravishingly fruity top note of bergamot, grapefruit and galbanum, surrounded by a delightful floral bouquet and based on a sensuous accord of musk, tonka and woody accords OPALE Depth and Intoxication – Opulent fruity bouquet of fresh lime, tangerine, lemon and cassis, accompanied by green tea leaves and aromatic plum, the base note surprises with guaiac and musky and woody accords