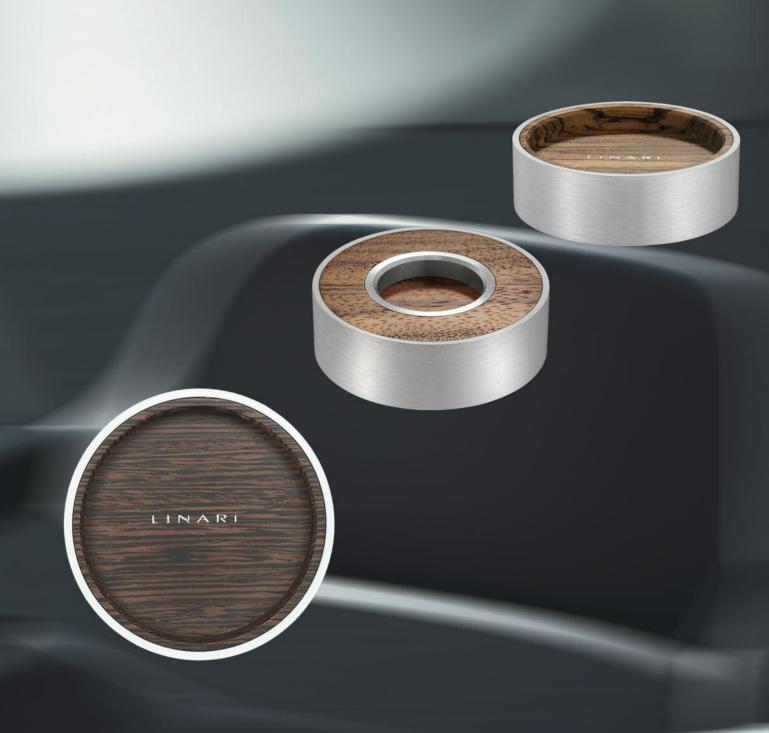

### CIRCULAR BASES

The LINARI circular wooden bases reflect the avant-garde designs synonymous with the LINARI name. Reduced to the essential form yet suitable for use with all LINARI diffusers, scented candles and room sprays. Carved from carefully selected precious wengé and zebranowood of the highest quality and wrapped by an aesthetic ring of solid aluminium. With its wonderfully tactile surface and highly decorative unique brushed finish, the aluminium both encases and compliments the wood. The unique double-sided design will gently cradle any of LINARI scented candles and almost any diffuser on one side and any of the LINARI room sprays on the reverse side, emphasising the purist design of LINARI products.